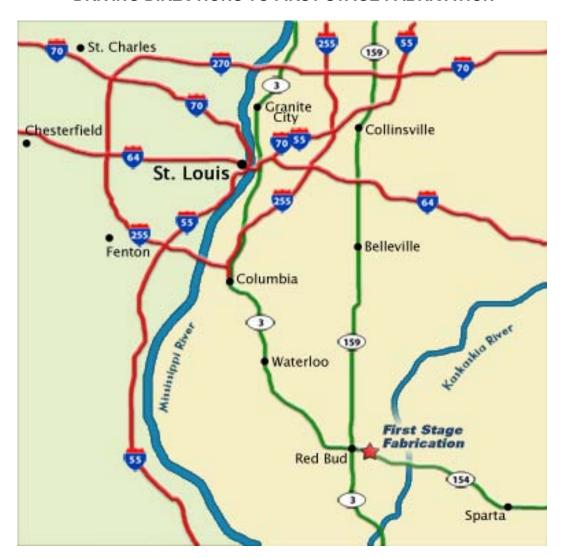

## DRIVING DIRECTIONS TO FIRST STAGE FABRICATION

From the vicinity of St. Louis, MO and Granite City, IL (Interstates 70, 55, 64 and 270) travel to I-255 South in Illinois. Take Exit #6 – **Route 3/Columbia** – a left lane exit.

Stay on Route 3 South through Columbia, Waterloo and into Red Bud, where Route 3 is also "Market Street.". At the 4-way stop in downtown Red Bud (Market and Main Streets) continue straight and pass out of central Red Bud. You are now on Route 154.

1 mile from the 4-way stop in downtown Red Bud, Kennedy Drive is on the right.